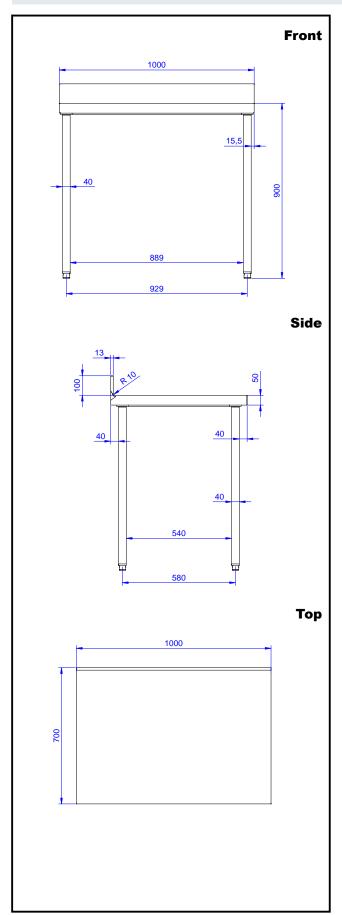

### **Key Information:**

External dimensions, Width: 132730 (TG1010PN)

1000 mm

External dimensions, Depth:

700 mm

External dimensions,

700 111111

Height:

1000 mm

Upstand Dimensions, Height:

100 mm

Upstand Dimensions, Depth:

13 mm

Upstand Dimensions,

D-40

Radius:

R=10

Worktop thickness:

50 mm 45 kg

Net weight: